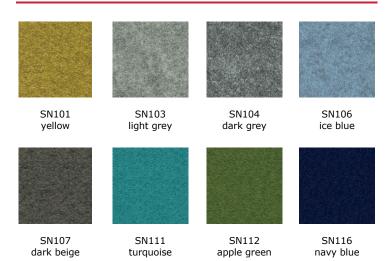

tor

note cable tray for workstation 140 / 160





W: 142 L: 354,7 H: 74





## color options

panama - panel



bloom - panel



## color options \_

#### camira synergy - panel



#### felt - panel

| W 102<br>coral      | W 202<br>brown | W 203<br>green  | W 104<br>grey      |               |
|---------------------|----------------|-----------------|--------------------|---------------|
|                     |                |                 |                    |               |
|                     |                |                 |                    |               |
|                     |                |                 |                    |               |
| W 105<br>anthracite | W 106<br>black | W 207<br>purple | W 205<br>dark blue | W 208<br>blue |

#### sonus - panel



# color options \_\_\_\_\_

# melamine - table top

| white      | sand     | ash oak | oleaster    | acacia  | samba walnut |
|------------|----------|---------|-------------|---------|--------------|
|            |          |         |             |         |              |
| anthracite | hazelnut | grey    | natural oak | ontario |              |

#### metal - stand