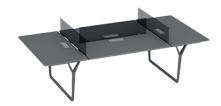

note - five-top workstation with head table 70\*140 note - six-top workstation 70\*140 / 70\*160

note - six-top workstation with head table 70\*140

#### panels

note panel for L:140 workstation 120\*30

note panel for L:160 workstation 140\*30

note panel for L:180 workstation 160\*30

note u shaped connector

note cable tray for workstation 140 / 160

W: 142 L: 354,7 H: 74