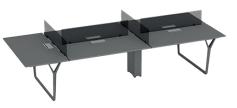

# product family \_\_\_\_\_\_\_tables

note - two-top workstation 70\*160 / 70\*180

note - three-top workstation with head table 70\*140

note - four-top workstation 70\*140 / 70\*160

note - four-top workstation with head table 70\*140

note - five-top workstation with head table 70\*140 note - six-top workstation 70\*140 / 70\*160

note - six-top workstation with head table 70\*140