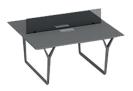

# product family \_\_\_\_\_\_\_tables

note - two-top workstation 70\*160 / 70\*180

note - three-top workstation with head table 70\*140

note - four-top workstation 70\*140 / 70\*160

note - four-top workstation with head table 70\*140

#### panels

note panel for L:140 workstation 120\*30

note panel for L:160 workstation 140\*30

note panel for L:180 workstation 160\*30

note u shaped connector

note cable tray for workstation 140 / 160

W: 142 L: 354,7 H: 74