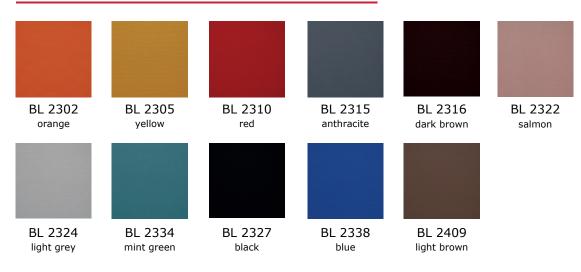

ves not only add color to offices, but also protect acoustics by creating personal work areas.



# product family \_\_\_\_\_\_\_tables









note - two-top workstation 70\*160 / 70\*180

note - three-top workstation with head table 70\*140

note - four-top workstation 70\*140 / 70\*160

note - four-top workstation with head table 70\*140





note - five-top workstation with head table 70\*140 note - six-top workstation 70\*140 / 70\*160



note - six-top workstation with head table 70\*140

#### panels



note panel for L:140 workstation 120\*30



note panel for L:160 workstation 140\*30



note panel for L:180 workstation 160\*30





note u shaped connector

note cable tray for workstation 140 / 160





W: 142 L: 354,7 H: 74





## color options

panama - panel



bloom - panel



## color options \_

#### camira synergy - panel



#### felt - panel

| W 102<br>coral      | W 202<br>brown | W 203<br>green  | W 104<br>grey      |               |
|---------------------|----------------|-----------------|--------------------|---------------|
|                     |                |                 |                    |               |
|                     |                |                 |                    |               |
|                     |                |                 |                    |               |
| W 105<br>anthracite | W 106<br>black | W 207<br>purple | W 205<br>dark blue | W 208<br>blue |

#### sonus - panel



# color options \_\_\_\_\_

# melamine - table top

| white      | sand     | ash oak | oleaster    | acacia  | samba walnut |
|