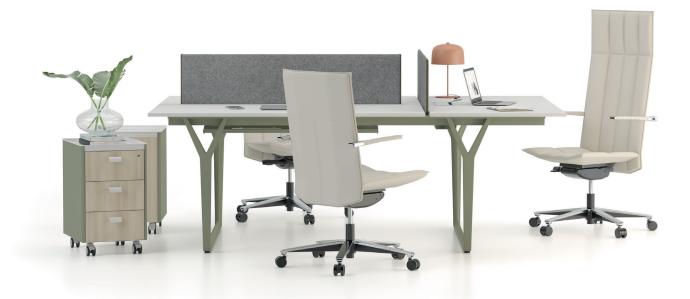

Note Workstation family blends a simple design language with its strong stance, adding an aesthetic appearance and prestige to common work areas. The award-winning foot design supports employees ergonomically and cable detail solutions create tidy spaces. There are different combination options in the product family, from a two-person table to a six-person table. Thanks to the table top positioned at the head, it strengthens the interaction and communication in the working environment and raises productivity to the highest level. Intermediate panels with wide color and fabric alternatives not only add color to offices, but also protect acoustics by creating personal work areas.

#### panels

note panel for L:140 workstation 120\*30

note panel for L:160 workstation 140\*30

note panel for L:180 workstation 160\*30

note u shaped connector

note cable tray for workstation 140 / 160

W: 142 L: 354,7 H: 74