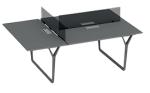

# product family \_\_\_\_\_\_\_tables

note - two-top workstation 70\*160 / 70\*180

note - three-top workstation with head table 70\*140

note - four-top workstation 70\*140 / 70\*160

note - four-top workstation with head table 70\*140

#### panels

note panel for L:140 workstation 120\*30

note panel for L:160 workstation 140\*30

note panel for L:180 workstation 160\*30

note u shaped connector

note cable tray for workstation 140 / 160

W: 142 L: 354,7 H: 74