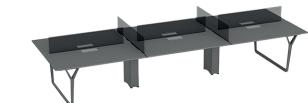

# product family \_\_\_\_\_\_\_tables

note - two-top workstation 70\*160 / 70\*180

note - three-top workstation with head table 70\*140

note - four-top workstation 70\*140 / 70\*160

note - four-top workstation with head table 70\*140

note - five-top workstation with head table 70\*140 note - six-top workstation 70\*140 / 70\*160

note - six-top workstation with head table 70\*140