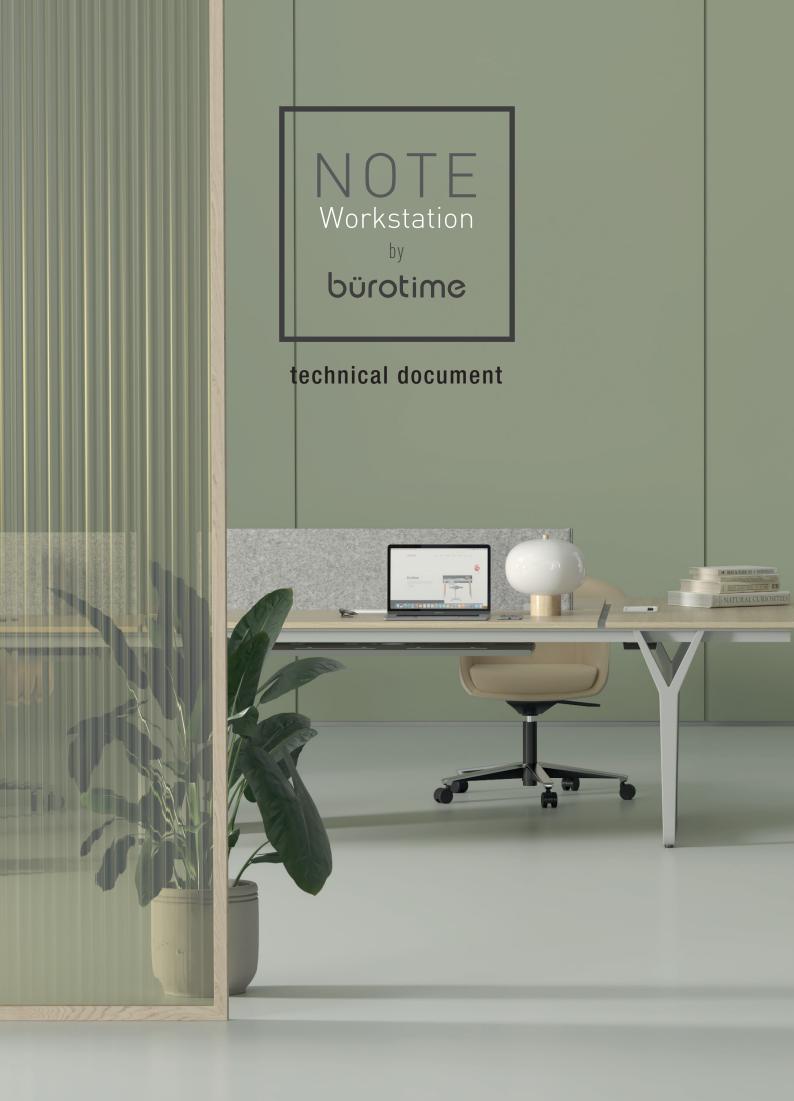

# NOTE Workstation

Arif Akıllılar

Utkan Kızıltuğ

Note Workstation, which has a strong skeleton structure where design is at the forefront, comes to the fore with its high quality aesthetics. Thanks to its boutique office projects and its wide product range, it will have no trouble finding its place in the most prestigious designs of architects in projects where meeting and executive groups are also located. RedDot, IF, German Design and Design Turkey award-winning leg structure and the originality in the details of the partition panels provide a unique harmony. Note Workstation, which is a candidate to be the perfect fit for those looking for originality in operational work, will undoubtedly be one of the indispensable parts of offices with its different combination options.

Note Workstation family blends a simple design language with its strong stance, adding an aesthetic appearance and prestige to common work areas. The award-winning foot design supports employees ergonomically and cable detail solutions create tidy spaces. There are different combination options in the product family, from a two-person table to a six-person table. Thanks to the table top positioned at the head, it strengthens the interaction and communication in the working environment and raises productivity to the highest level. Intermediate panels with wide color and fabric alternatives not only add color to offices, but also protect acoustics by creating personal work areas.