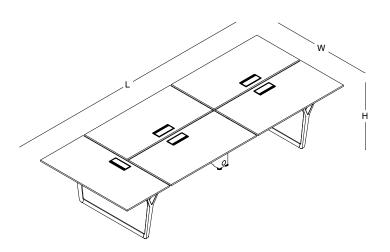

note - five-top workstation with head table 70\*140 note - six-top workstation 70\*140 / 70\*160

note - six-top workstation with head table 70\*140