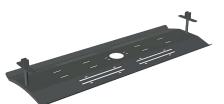

#### panels

note panel for L:140 workstation 120\*30

note panel for L:160 workstation 140\*30

note panel for L:180 workstation 160\*30

note u shaped connector

note cable tray for workstation 140 / 160

W: 142 L: 354,7 H: 74