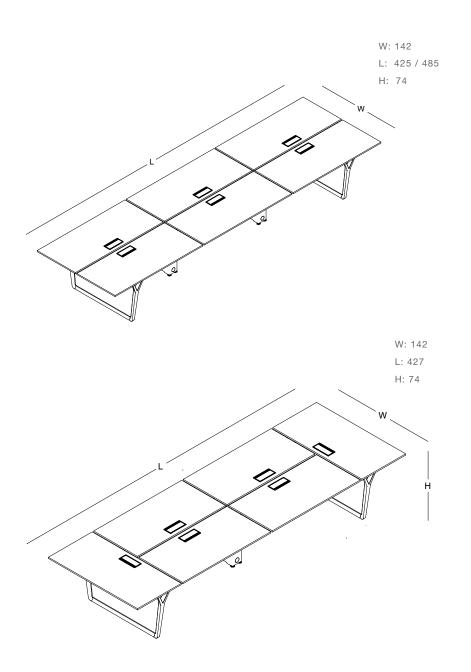

note - five-top workstation with head table 70\*140 note - six-top workstation 70\*140 / 70\*160

note - six-top workstation with head table 70\*140