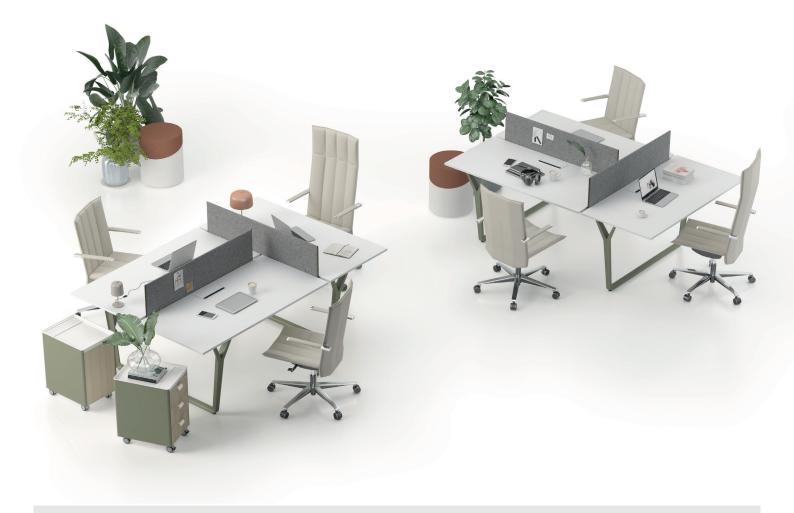

Note Workstation family blends a simple design language with its strong stance, adding an aesthetic appearance and prestige to common work areas. The award-winning foot design supports employees ergonomically and cable detail solutions create tidy spaces. There are different combination options in the product family, from a two-person table to a six-person table. Thanks to the table top positioned at the head, it strengthens the interaction and communication in the working environment and raises productivity to the highest level. Intermediate panels with wide color and fabric alternatives not only add color to offices, but also protect acoustics by creating personal work areas.

# product family \_\_\_\_\_\_\_tables

note - two-top workstation 70\*160 / 70\*180

note - three-top workstation with head table 70\*140

note - four-top workstation 70\*140 / 70\*160

note - four-top workstation with head table 70\*140

note - five-top workstation with head table 70\*140 note - six-top workstation 70\*140 / 70\*160

note - six-top workstation with head table 70\*140