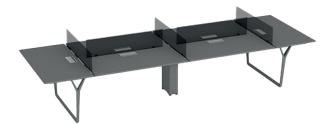

# product family \_\_\_\_\_\_\_tables

note - two-top workstation 70\*160 / 70\*180

note - three-top workstation with head table 70\*140

note - four-top workstation 70\*140 / 70\*160

note - four-top workstation with head table 70\*140

note - five-top workstation with head table 70\*140 note - six-top workstation 70\*140 / 70\*160

note - six-top workstation with head table 70\*140