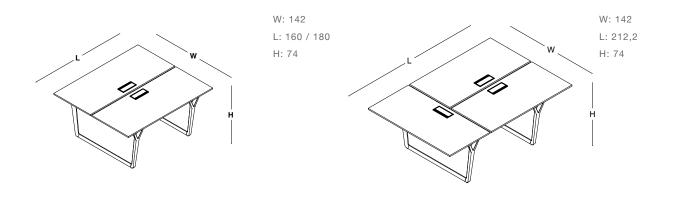

# product family \_\_\_\_\_\_\_tables

note - two-top workstation 70\*160 / 70\*180

note - three-top workstation with head table 70\*140

note - four-top workstation 70\*140 / 70\*160

note - four-top workstation with head table 70\*140