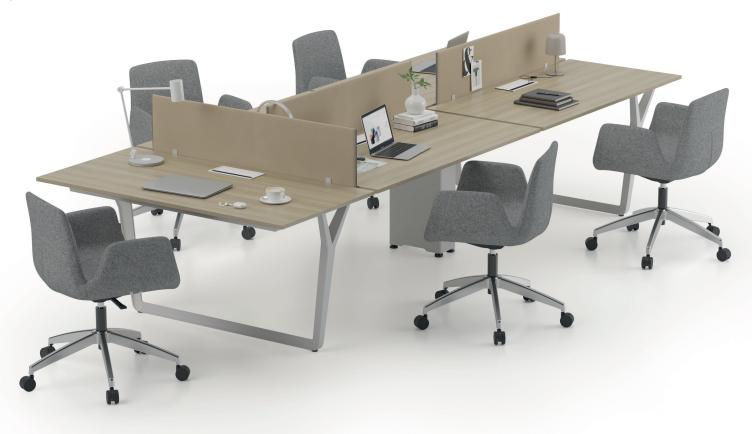

Note Workstation family blends a simple design language with its strong stance, adding an aesthetic appearance and prestige to common work areas. The award-winning foot design supports employees ergonomically and cable detail solutions create tidy spaces. There are different combination options in the product family, from a two-person table to a six-person table. Thanks to the table top positioned at the head, it strengthens the interaction and communication in the working environment and raises productivity to the highest level. Intermediate panels with wide color and fabric alternatives not only add color to offices, but also protect acoustics by creating personal work areas.

note - five-top workstation with head table 70\*140 note - six-top workstation 70\*140 / 70\*160

note - six-top workstation with head table 70\*140

#### panels

note panel for L:140 workstation 120\*30

note panel for L:160 workstation 140\*30

note panel for L:180 workstation 160\*30

note u shaped connector

note cable tray for workstation 140 / 160

W: 142 L: 354,7 H: 74