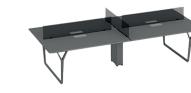

note - five-top workstation with head table 70\*140 note - six-top workstation 70\*140 / 70\*160

note - six-top workstation with head table 70\*140

#### panels

note panel for L:140 workstation 120\*30

note panel for L:160 workstation 140\*30

note panel for L:180 workstation 160\*30

note u shaped connector

note cable tray for workstation 140 / 160

W: 142 L: 354,7 H: 74