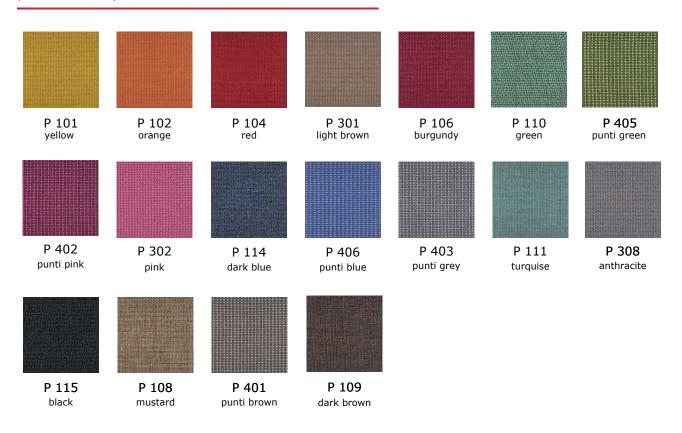

fabric alternatives not only add color to offices, but also protect acoustics by creating personal work areas.



# product family \_\_\_\_\_\_\_tables









note - two-top workstation 70\*160 / 70\*180

note - three-top workstation with head table 70\*140

note - four-top workstation 70\*140 / 70\*160

note - four-top workstation with head table 70\*140





note - five-top workstation with head table 70\*140 note - six-top workstation 70\*140 / 70\*160



note - six-top workstation with head table 70\*140

#### panels



note panel for L:140 workstation 120\*30



note panel for L:160 workstation 140\*30



note panel for L:180 workstation 160\*30





note u shaped connector

note cable tray for workstation 140 / 160





W: 142 L: 354,7 H: 74





## color options

panama - panel



bloom - panel



## color options \_

#### camira synergy - panel



#### felt - panel

| W 102<br>coral      | W 202<br>brown | W 203<br>green  | W 104<br>grey      |               |
|---------------------|----------------|-----------------|--------------------|---------------|
|                     |                |                 |                    |               |
|                     |                |                 |                    |               |
|                     |                |                 |                    |               |
| W 105<br>anthracite | W 106<br>black | W 207<br>purple | W 205<br>dark blue | W 208<br>blue |

#### sonus - panel



# color options \_\_\_\_\_

# melamine - table top

| white      | sand     | ash oak | oleaster    | acacia  |