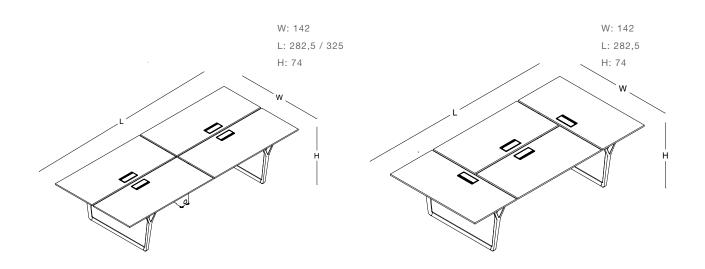

note - five-top workstation with head table 70\*140 note - six-top workstation 70\*140 / 70\*160

note - six-top workstation with head table 70\*140