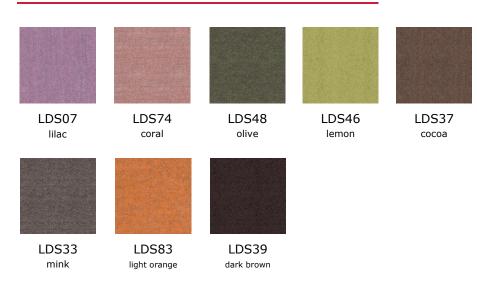

acoustics by creating personal work areas.



# product family \_\_\_\_\_\_\_tables









note - two-top workstation 70\*160 / 70\*180

note - three-top workstation with head table 70\*140

note - four-top workstation 70\*140 / 70\*160

note - four-top workstation with head table 70\*140





note - five-top workstation with head table 70\*140 note - six-top workstation 70\*140 / 70\*160



note - six-top workstation with head table 70\*140

#### panels



note panel for L:140 workstation 120\*30



note panel for L:160 workstation 140\*30



note panel for L:180 workstation 160\*30





note u shaped connector

note cable tray for workstation 140 / 160





W: 142 L: 354,7 H: 74





## color options

panama - panel



bloom - panel



## color options \_

#### camira synergy - panel



#### felt - panel

| W 102<br>coral      | W 202<br>brown | W 203<br>green  | W 104<br>grey      |               |
|---------------------|----------------|-----------------|--------------------|---------------|
|                     |                |                 |                    |               |
|                     |                |                 |                    |               |
|                     |                |                 |                    |               |
| W 105<br>anthracite | W 106<br>black | W 207<br>purple | W 205<br>dark blue | W 208<br>blue |

#### sonus - panel



# color options \_\_\_\_\_

# melamine - table top

| white      | sand     | ash oak | oleaster    | acacia  | samba walnut |
|------------|----------|---------|-------------|----